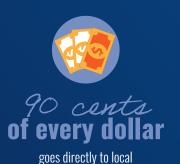

The Sioux Empire United Way serves 33 communities in the four-county area of Lincoln, McCook, Minnehaha and Turner. More than 90 cents of every dollar raised locally goes directly to 80 programs and services through these funded agencies.